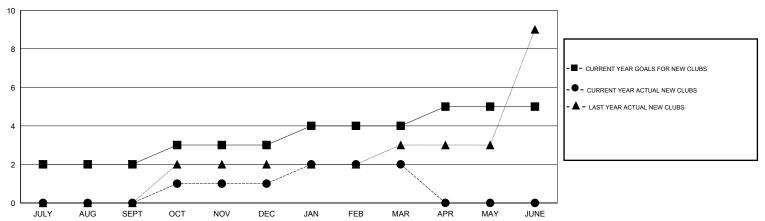

### GOALS AND ACTUAL NEW CLUBS CUMULATIVE

# LOCATION REP OF BANGLADESH

 $\mathop{\mathsf{GMT}}\nolimits \mathrel{\mathsf{CA}}\nolimits \, 6$ 

|                       |                  | Clubs               |                            |                             | Members               |                    |                            |                              |                             |
|-----------------------|------------------|---------------------|----------------------------|-----------------------------|-----------------------|--------------------|----------------------------|------------------------------|-----------------------------|
| RESULTS FOR 2013-2014 |                  |                     |                            |                             | RESULTS FOR 2013-2014 |                    |                            |                              |                             |
| QUARTER               | NEW CLUB<br>GOAL | ACTUAL NEW<br>CLUBS | ACTUAL<br>DROPPED<br>CLUBS | ACTUAL NET<br>GAIN/<br>LOSS | QUARTER               | NEW MEMBER<br>GOAL | ACTUAL TOTAL MEMBERS ADDED | ACTUAL<br>DROPPED<br>MEMBERS | ACTUAL NET<br>GAIN/<br>LOSS |
| JULY/AUG/SEPT         | 2                | 0                   | 0                          | 0                           | JULY/AUG/SEPT         | 22                 | 42                         | 38                           | 4                           |
| OCT/NOV/DEC           | 1                | 1                   | 0                          | 1                           | OCT/NOV/DEC           | 15                 | 94                         | 158                          | -64                         |
| JAN/FEB/MAR           | 1                | 1                   | 0                          | 1                           | JAN/FEB/MAR           | 15                 | 64                         | 38                           | 26                          |
| APR/MAY/JUNE          | 1                | 0                   | 0                          | 0                           | APR/MAY/JUNE          | 20                 | 0                          | 0                            | 0                           |