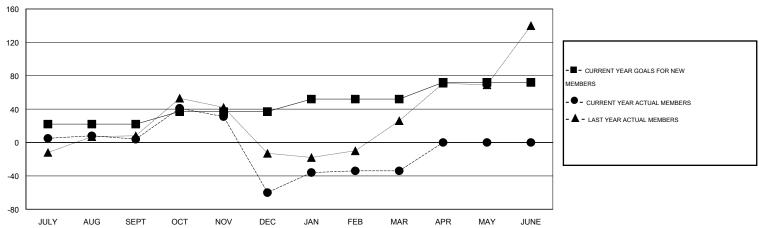

## GOALS AND ACTUAL MEMBERS CUMULATIVE

| DROPPED MEMBERS |             | FEMALE                                                      | 258 (14.56%) |
|-----------------|-------------|-------------------------------------------------------------|--------------|
| l               | SSMENT DATA | FAMILY UNIT MEMBERS HEAD OF HOUSEHOLD NON-HEAD OF HOUSEHOLE | 10<br>5      |

# LOCATION REP OF BANGLADESH

 $\mathop{\mathsf{GMT}}\nolimits \mathrel{\mathsf{CA}}\nolimits \, 6$ 

|                       |                  | Clubs               |                            |                             | Members               |                    |                            |                              |                             |
|-----------------------|------------------|---------------------|----------------------------|-----------------------------|-----------------------|--------------------|----------------------------|------------------------------|-----------------------------|
| RESULTS FOR 2013-2014 |                  |                     |                            |                             | RESULTS FOR 2013-2014 |                    |                            |                              |                             |
| QUARTER               | NEW CLUB<br>GOAL | ACTUAL NEW<br>CLUBS | ACTUAL<br>DROPPED<br>CLUBS | ACTUAL NET<br>GAIN/<br>LOSS | QUARTER               | NEW MEMBER<br>GOAL | ACTUAL TOTAL MEMBERS ADDED | ACTUAL<br>DROPPED<br>MEMBERS | ACTUAL NET<br>GAIN/<br>LOSS |
| JULY/AUG/SEPT         | 2                | 0                   | 0                          | 0                           | JULY/AUG/SEPT         | 22                 | 42                         | 38                           | 4                           |
| OCT/NOV/DEC           | 1                | 1                   | 0                          | 1                           | OCT/NOV/DEC           | 15                 | 94                         | 158                          | -64                         |
| JAN/FEB/MAR           | 1                | 1                   | 0                          | 1                           | JAN/FEB/MAR           | 15                 | 64                         | 38                           | 26                          |
| APR/MAY/JUNE          | 1                | 0                   | 0                          | 0                           | APR/MAY/JUNE          | 20                 | 0                          | 0                            | 0                           |